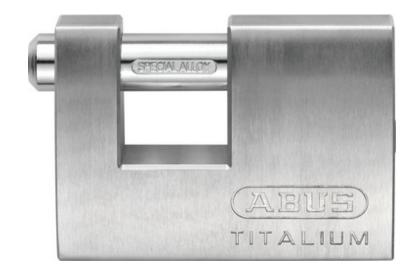

## Padlock 82 TITALIUM™

Art. no. 24673 Page 1 of 1

## **Technology**

- Lock body made from TITALIUM special aluminium high security with low weight
- · Hardened special steel shackle
- · A hardened steel pin protects the narrow side of the lock body against sawing
- · Precision pin tumbler cylinder with a high number of key differs
- Automatic locking: Locking without key by pushing the shackle

## **Variants**

• Size: 70 mm

Monobloc padlock