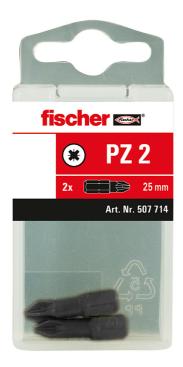

## The economical bit

# Number of internal drives in various profile sizes, such as:

- PH, PZ cross-slot
- TX star recess
- Suitable for " drives