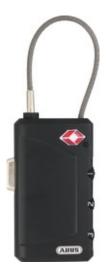

## **Combination Lock 148TSA**

Art. no. 53094

Page 1 of 1

## Technology

- Cable diameter 2 mm
- Individually resettable 3-digit code
- Cable shackle opens by pressing the lever on the side
- Write-on name tag included
- Visible red indicator at shackle: lock was opened by TSA
- To reset red indicator open lock and turn shackle by 360°

## **Operation and use**

- To secure valuables/goods of lower value or at a low risk of theft
- Suitable e.g. to secure luggage
- Ideal for journeys into the USA: the luggage can be opened/relocked by the US security authorities without damaging the lock